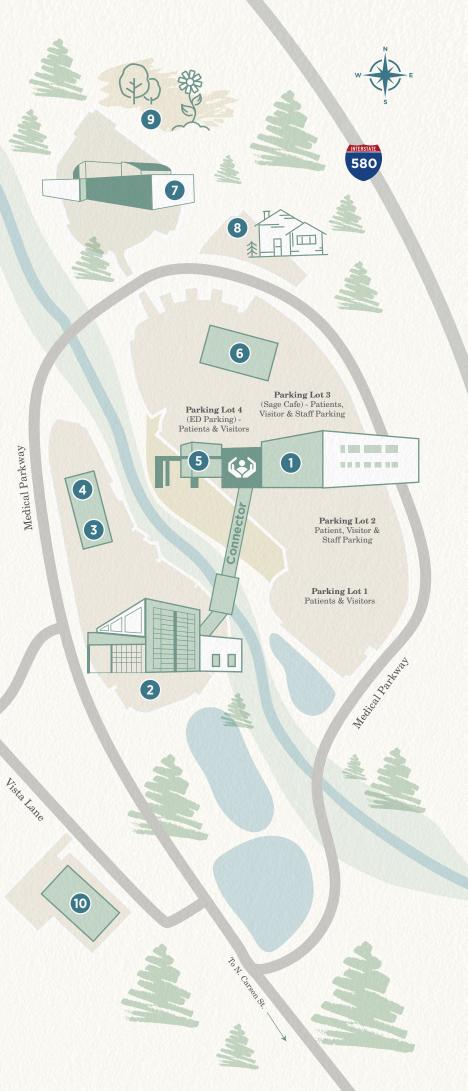

## **Carson Tahoe Main Medical Campus**

- 2 Sierra Surgery 1400 Medical Parkway
- 3 Medical Office Building 1470 Medical Parkway
- Carson Tahoe Center for Health Promotion
  1470 Medical Parkway, Suite 250
- 5 Carson Tahoe Mallory Emergency Department 1600 Medical Parkway
- 6 Carson Tahoe Central Plant Building 1600 Medical Parkway
- Carson Tahoe Cancer Center 1535 Medical Parkway
- 8 Merriner Cottages 1555 Medical Parkway
- 9 Foothill Garden + Trails (Behind the Carson Tahoe Cancer Center)
- Battle Born Brain & Spine: Dr. Sina Rajamond
  1525 Vista Lane, Suite 100